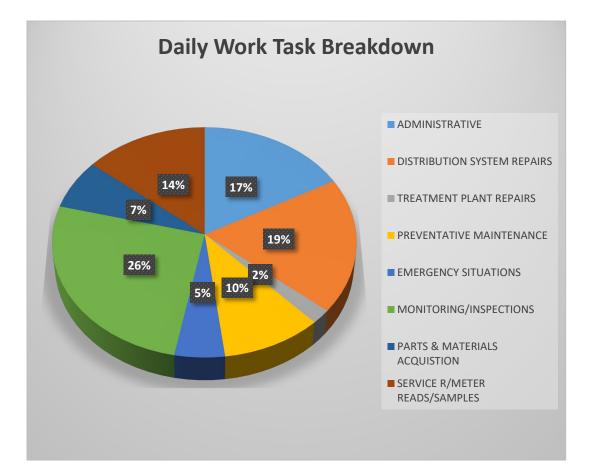

#### **Operations**

- **SYSTEM METER AUDIT** The meter audit continues.
- SERVICE ORDERS 27 service order requests have been completed this past month within the District along with numerous USA tickets. Requests included meter reads, meter replacements, customer leaks, and potential pressure issues.
- **SITE INSPECTIONS** Staff performs weekly inspections on all water storage facilities and Production Wells within our District daily. I have directed staff to obtain flow meter sizes, and lay lengths at all pertinent locations. District flow meters leaving water storage facilities are very old. To properly account for our water these need to be upgraded.
- VEHICLES/EQUIPMENT The Districts 2007 Chevy quad cab has been experiencing issues with the ECM system. The truck is in good working condition with minimal mileage. The District is invested in keeping this aging truck for years to come.
- EMERGENCY PREPARDENESS During the last rain/wind event District staff spent nearly two full working days inspecting sites, fueling generators, and clearing brush & debris from District properties. Prior to the power outage operations staff were able to fill all water storage facilities and turn off intake and treatment plant to ensure system safety.

- **MONTHLY METER READS** Staff performed 1453 monthly meter reads for billing. The rain/wind event was during our read schedule. This added additional challenges due to meter boxes filled with water and drive-by automated meter reading system was not functioning properly.
- WATER SAMPLES Working with our water lab under the guidance of the SWRCB, District staff grab water samples on the 1<sup>st</sup> or 3<sup>rd</sup> Tuesday of each month.